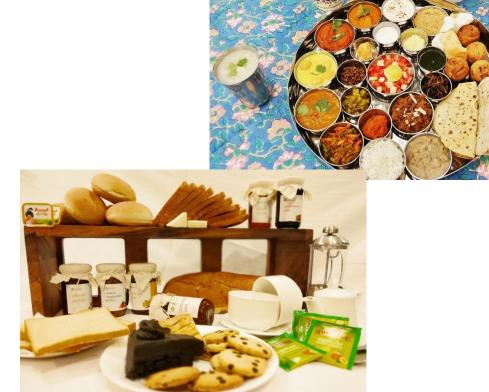

## Food

- Amaltas is an Air conditioned restaurant offering vegetarian Indian, Chinese and Continental cuisine.
- Special Rajasthani Thali is available on request. We aim to provide you with authentic Cuisines hygienically prepared with less oil & chilies.
- □ Room service available
- Packed Meals available
- In House Healthy Bakery