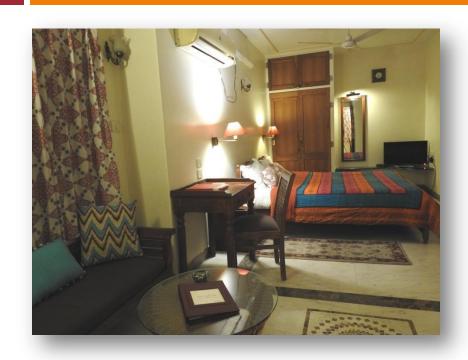

# Luxury Suite

### Rooms

- 4 categories of rooms ranging from 33 sqm to 65 sqm suite rooms
- ☐ Traditional wall murals, hand block print curtains, hand crafted Rajasthani furniture
- □ Well ventilated, well lit, AC rooms
- Satellite TV, Electronic Locker, Wi-Fi and long distance calling available.
- Cold and hot water shower
- □ Living space with dining table, writing desk & Lounger
- □ Kitchenette with Fridge, Microwave, Electric Kettle, basic crockery & cutlery
- Private balcony in most of the suites
- Wheel Chair access