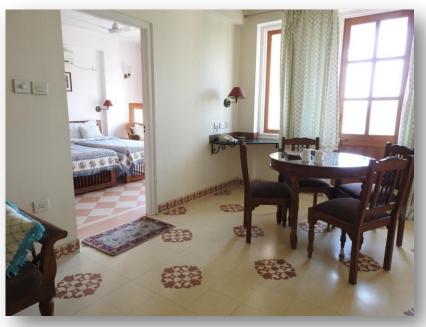

### Rooms

- 4 categories of rooms ranging from 33 sqm to 65 sqm suite rooms
- ☐ Traditional wall murals, hand block print curtains, hand crafted Rajasthani furniture
- □ Well ventilated, well lit, AC rooms
- Satellite TV, Electronic Locker, Wi-Fi and long distance calling available.
- Cold and hot water shower
- □ Living space with dining table, writing desk & Lounger
- □ Kitchenette with Fridge, Microwave, Electric Kettle, basic crockery & cutlery
- Private balcony in most of the suites
- Wheel Chair access