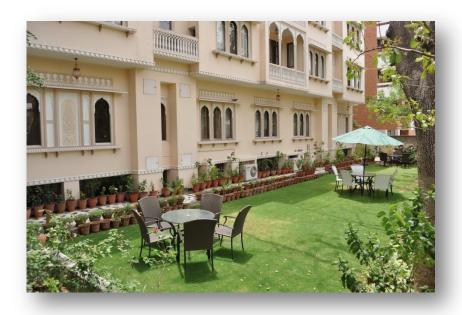

### **Events**

Terrace Lawns

#### Conference Facilities:

- Peacock Hall: 35 seats U-Shape, 70 seats Theatre
  Style
- Lotus Chamber: 16 seatsboardroom style
- □ Front Lawn
- Terrace Gardens
- □ Theme Dinners, Folk / Classical Evenings, buffet dinners, High Tea Parties can be arranged