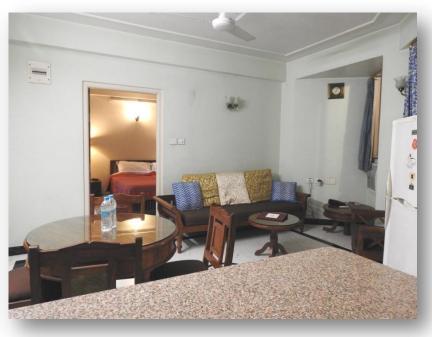

# Family Suite

### Rooms

- 4 categories of rooms ranging from 33 sqm to 65 sqm suite rooms
- ☐ Traditional wall murals, hand block print curtains, hand crafted Rajasthani furniture
- □ Well ventilated, well lit, AC rooms
- Satellite TV, Electronic Locker, Wi-Fi and long distance calling available.
- Cold and hot water shower
- □ Living space with dining table, writing desk & Lounger
- □ Kitchenette with Fridge, Microwave, Electric Kettle, basic crockery & cutlery
- Private balcony in most of the suites
- Wheel Chair access