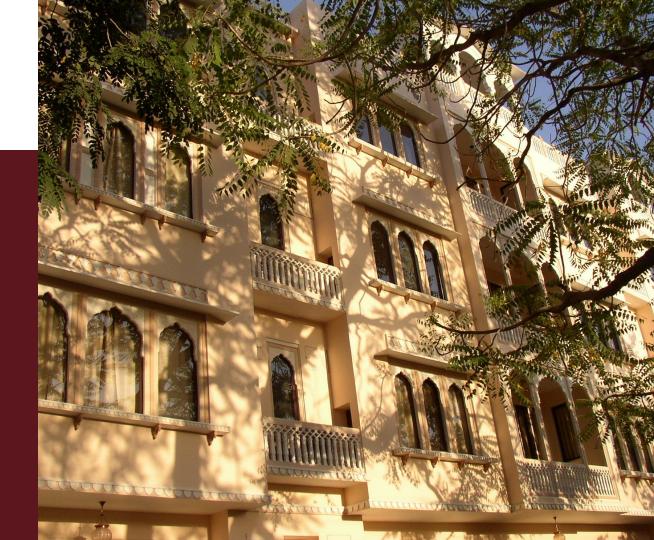

# Om Niwas Suite Hotel



### Rooms

- 4 categories of rooms ranging from 33 sqm to 65 sqm suite rooms
- ☐ Traditional wall murals, hand block print curtains, hand crafted Rajasthani furniture
- □ Well ventilated, well lit, AC rooms
- Satellite TV, Electronic Locker, Wi-Fi and long distance calling available.
- Cold and hot water shower
- □ Living space with dining table, writing desk & Lounger
- □ Kitchenette with Fridge, Microwave, Electric Kettle, basic crockery & cutlery
- Private balcony in most of the suites
- Wheel Chair access



## Studio Suite

# Luxury Suite





# Superior Luxury Suite

# Family Suite





## Services & Facilities

- □ 24-Hour Reception desk & power backup, Elevator
- Ample Parking
- □ Travel Desk: Taxi Hire, Tour planning,
- Train/Air/Bus Ticketing
- Business Centre: Internet, Print/