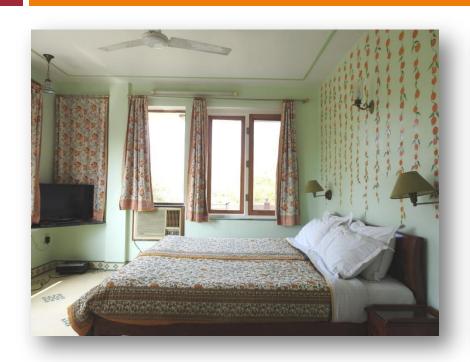

### Rooms

- 4 categories of rooms ranging from 33 sqm to 65 sqm suite rooms
- ☐ Traditional wall murals, hand block print curtains, hand crafted Rajasthani furniture
- □ Well ventilated, well lit, AC rooms
- Satellite TV, Electronic Locker, Wi-Fi and long distance calling available.
- Cold and hot water shower
- □ Living space with dining table, writing desk & Lounger
- □ Kitchenette with Fridge, Microwave, Electric Kettle, basic crockery & cutlery
- Private balcony in most of the suites
- Wheel Chair access

## Studio Suite

# Luxury Suite

# Superior Luxury Suite

# Family Suite