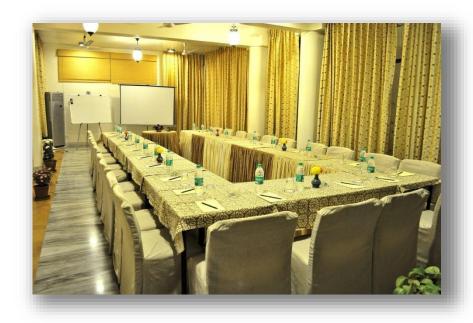

# Meeting and Events

#### Conference Facilities:

- Peacock Hall: 35 seats U-Shape, 70 seats Theatre
  Style
- Lotus Chamber: 16 seatsboardroom style
- □ Front Lawn
- Terrace Gardens
- □ Theme Dinners, Folk / Classical Evenings, buffet dinners, High Tea Parties can be arranged