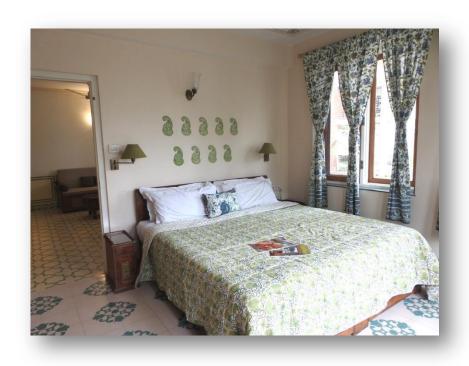

## Studio Suite

### Rooms

- 4 categories of rooms ranging from 33 sqm to 65 sqm suite rooms
- ☐ Traditional wall murals, hand block print curtains, hand crafted Rajasthani furniture
- □ Well ventilated, well lit, AC rooms
- Satellite TV, Electronic Locker, Wi-Fi and long distance calling available.
- Cold and hot water shower
- □ Living space with dining table, writing desk & Lounger
- □ Kitchenette with Fridge, Microwave, Electric Kettle, basic crockery & cutlery
- Private balcony in most of the suites
- Wheel Chair access